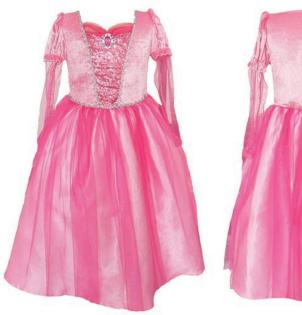

# **Cost& Sizing**

**Hero Costume** 

Royalty Costume

\$75 - Costume only with sewn in pockets and free shipping. \$99 - Costume with weights included and free shipping.