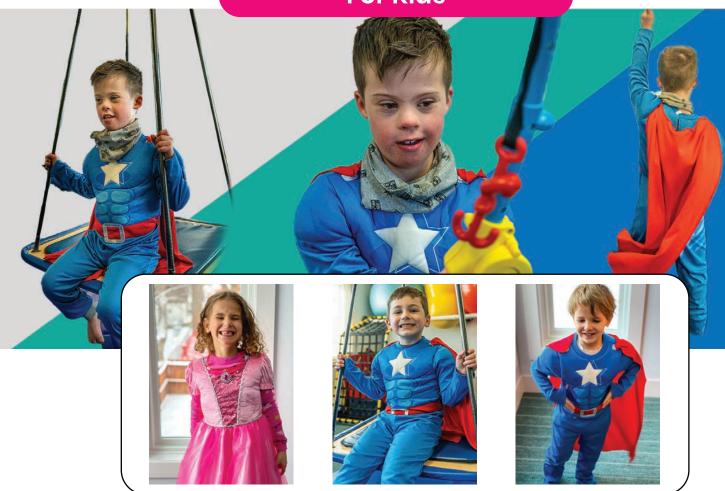

## **Weighted Costumes For Kids**

## **Making Weighted Tools Fun!**

We make weighted costumes for kids to help provide deep pressure input for sensory, regulation, anxiety, and attention.

We are a Minnesota based company here in the Twin Cities. There is such a need for more weighted tools that kids actually seek out. This is how Dress Up to Calm Down was born.