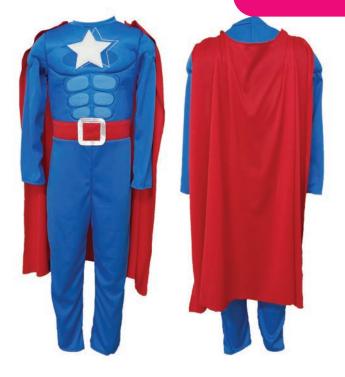

# **Cost& Sizing**

**Hero Costume** 

Royalty Costume

\$75 - Costume only with sewn in pockets and free shipping. \$99 - Costume with weights included and free shipping.