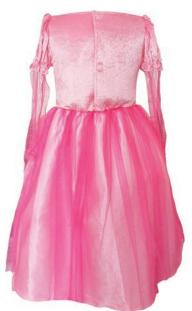

# **Cost& Sizing**

**Hero Costume** 

Royalty Costume

\$75 - Costume only with sewn in pockets and free shipping. \$99 - Costume with weights included and free shipping.

#### Large

Weight: 50-63lbs Height: 48"-51" Age: 7-8 Years